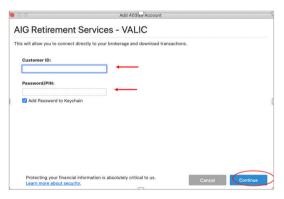

Enter your **User ID** (Customer ID) and **Password** for the AIG Retirement Services website so Quicken can access your accounts, then select **Continue**.

2

3

| 0                          | Add 403(b)            | ) Account |                      |
|----------------------------|-----------------------|-----------|----------------------|
| Account Found              | ike added to Quicken. |           | 1                    |
| Account Name & Description | Туре                  | Action    | Quicken Account Name |
| 401(k) 6935808             | 401(k)                | Add       | 0 401(k)             |
|                            |                       |           |                      |
|                            |                       |           |                      |
|                            |                       |           |                      |
|                            |                       |           |                      |
|                            |                       |           |                      |