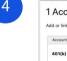

Quicken will return the accounts found for AIG Retirement Services. Select the account you would like added by choosing "Add" under the Action drop-down. You can also update your Quicken Account Name and then select Continue.