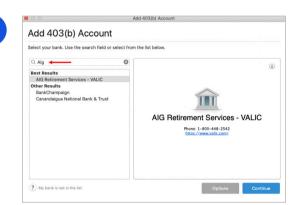

From Quicken (if from Quicken) select the + sign, then select investments and choose the account type you would like to add.

Type **AIG** and select **AIG Retirement Services – VALIC** from the Results list, then select **Continue**.